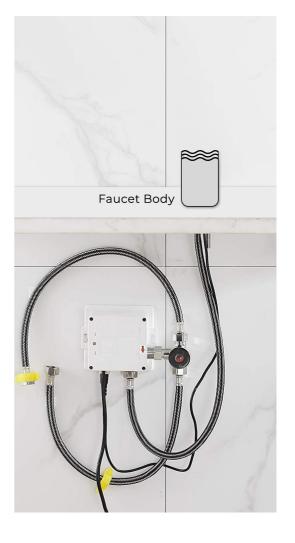

#### Specs:

- Installation: Deck mount
- Material: Brass
- Water Flow Rate: 8.2 litres/ min at 3 Bar
- Water Pressure: 0.05-0.8 MPa
- Sensor Activation Distance: 10 cm
- Power: 4 × 6V DC Batteries
- Motor valve lifespan: up to 500000 flushes
- Battery lifespan: 100000 cycles
- Solenoid Valve: Brass
- Filter Screen: Built-in
- Sensor Components: Waterproof
- Suitable Places: Residential /High traffic & public toilet basin
- Usage: Commercial / Residential