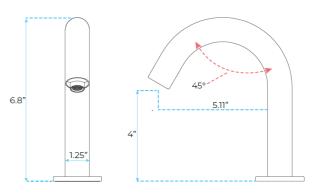

#### Specs:

- Installation: Deck mount
- Material: Brass
- Water Flow Rate: 8.2 litres/ min at 3 Bar
- Water Pressure: 0.05-0.8 MPa
- Sensor Activation Distance: 10 cm
- Power: 4 × 6V DC Batteries
- Motor valve lifespan: up to 500000 flushes
- Battery lifespan: 100000 cycles
- Solenoid Valve: Brass
- Filter Screen: Built-in
- Sensor Components: Waterproof
- Suitable Places: Residential /High traffic & public toilet basin
- Usage: Commercial / Residential