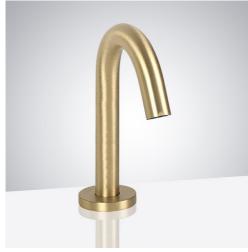

### CARPI BRUSHED GOLD FINISH GOOSE NECK DECK MOUNT AUTOMATIC COMMERCIAL SENSOR FAUCET SPECS

#### Specs:

- Installation: Deck mount
- Material: Brass
- Water Flow Rate: 8.2 litres/ min at 3 Bar
- Water Pressure: 0.05-0.8 MPa
- Sensor Activation Distance: 10 cm
- Power: 4 × 6V DC Batteries
- Motor valve lifespan: up to 500000 flushes
- Battery lifespan: 100000 cycles
- Solenoid Valve: Brass
- Filter Screen: Built-in
- Sensor Components: Waterproof
- Suitable Places: Residential /High traffic & public toilet basin
- Usage: Commercial / Residential